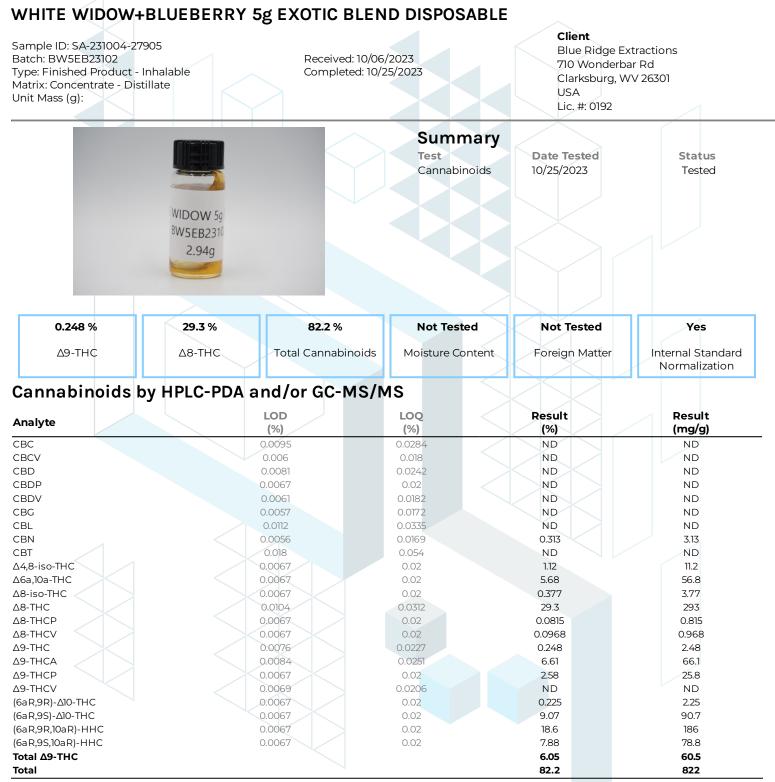

KCA Laboratories 232 North Plaza Drive Nicholasville, KY 40356

+1-833-KCA-LABS https://kcalabs.com KDA Lic.# P\_0058

1 of 1



ND = Not Detected; NT = Not Tested; LOD = Limit of Detection; LOQ = Limit of Quantitation; RL = Reporting Limit;  $\Delta$  = Delta; Total  $\Delta$ 9-THC =  $\Delta$ 9-THCA \* 0.877 +  $\Delta$ 9-THC; Total CBD = CBDA \* 0.877 + CBD;

Generated By: Ryan Bellone CCO Date: 10/25/2023

Tested By: Scott Caudill Laboratory Manager Date: 10/25/2023



This product or substance has been tested by KCA Laboratories using validated testing methodologies and an ISO/IEC 170252017 accredited quality system. Values reported relate only to the product or substance tested. The reported result is based on a sample weight. Unless otherwise stated, results of tests performed on all quality control samples met criteria for acceptance established by KCA Laboratories. KCA Laboratories makes no claims as to t